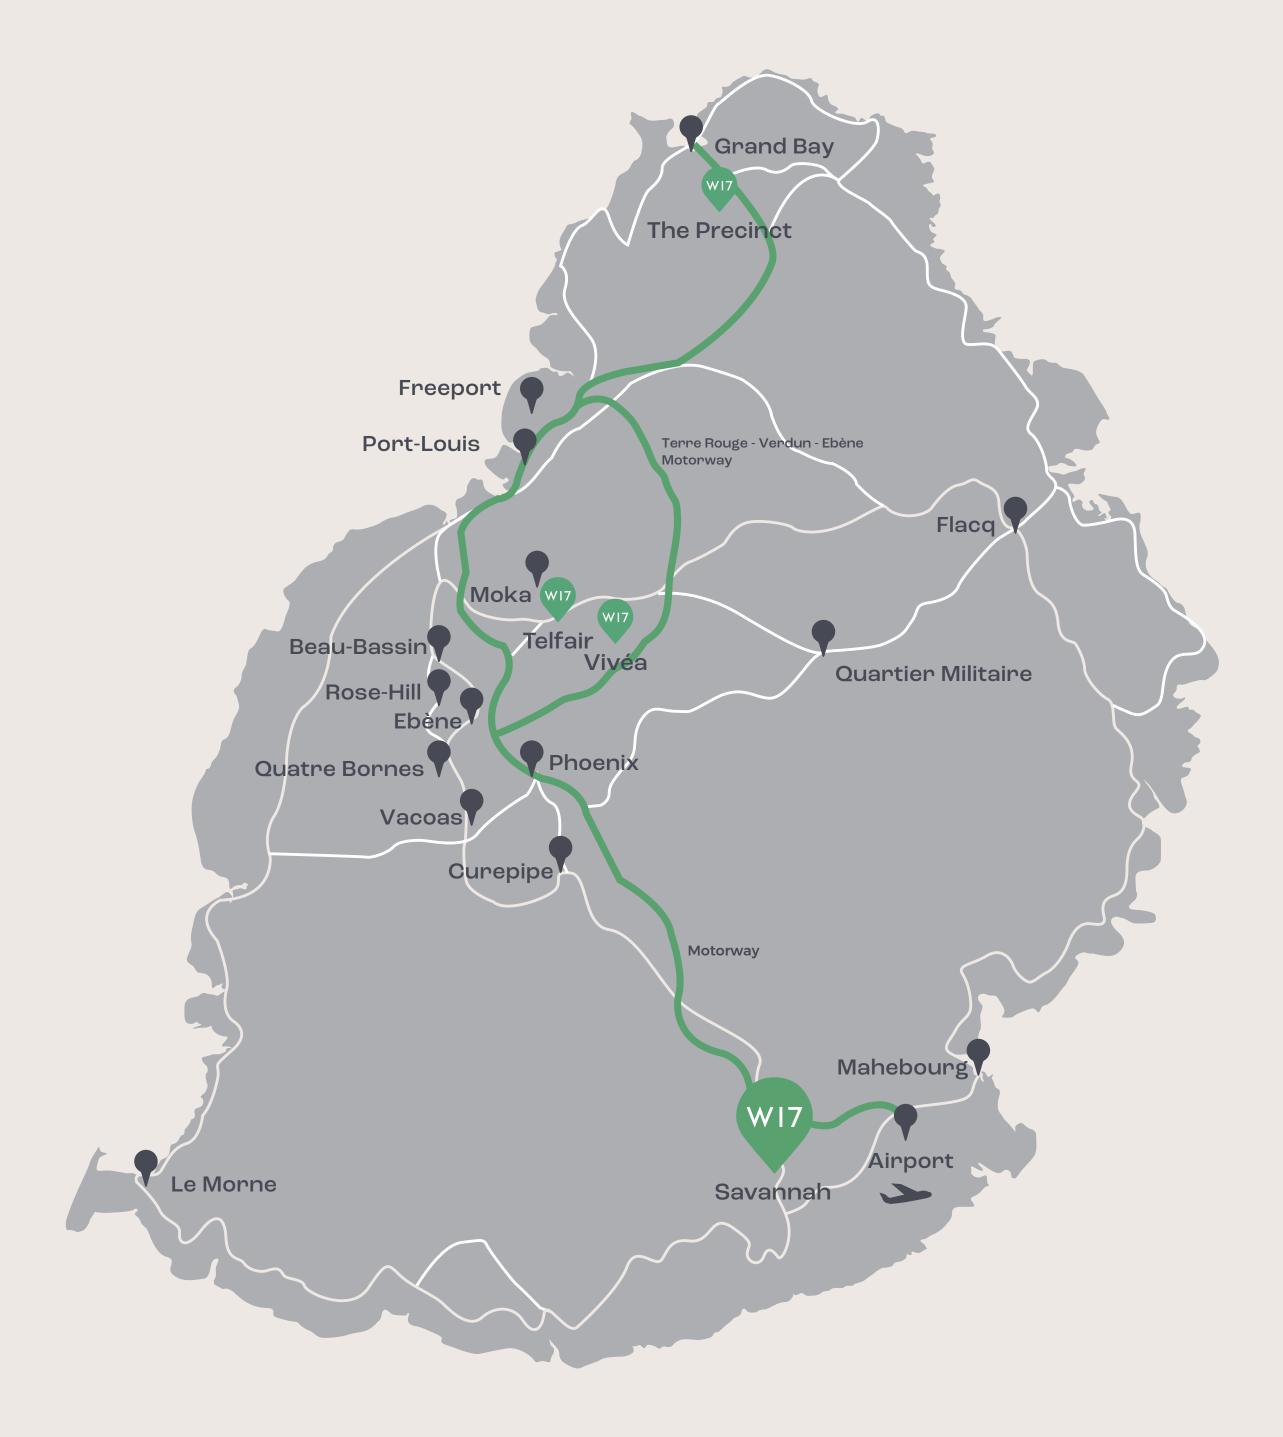

### A modern coworking space ideally located in the south of Mauritius

Workshop17 Savannah is located only 2 minutes' drive from the main highway of the island, making it easily accessible for our members. Plus, we're just a 10-minute drive from the airport, making it easy to travel for business

### **Our locations in Mauritius**