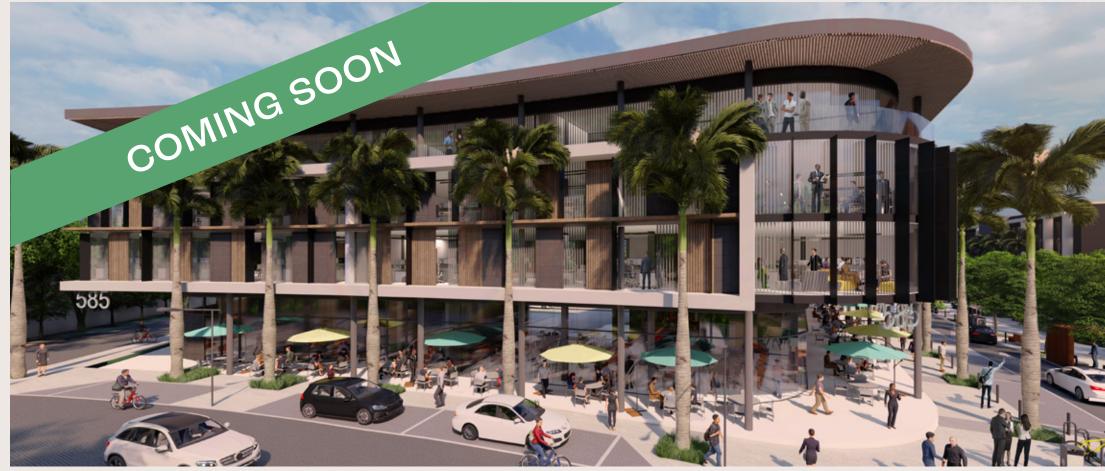

# WORKSHOP17 Savannah

challenges of our time increases exponentially, that's why we created

### A modern coworking space ideally located in the south of Mauritius

Workshop17 Savannah is located only 2 minutes' drive from the main highway of the island, making it easily accessible for our members. Plus, we're just a 10-minute drive from the airport, making it easy to travel for business

### **Our flexible** coworking space

Workshop17 Savannah is designed to provide you with the ideal work environment, whether you're an entrepreneur, a startup, or an established business looking for a satellite office closer to where your employees live.