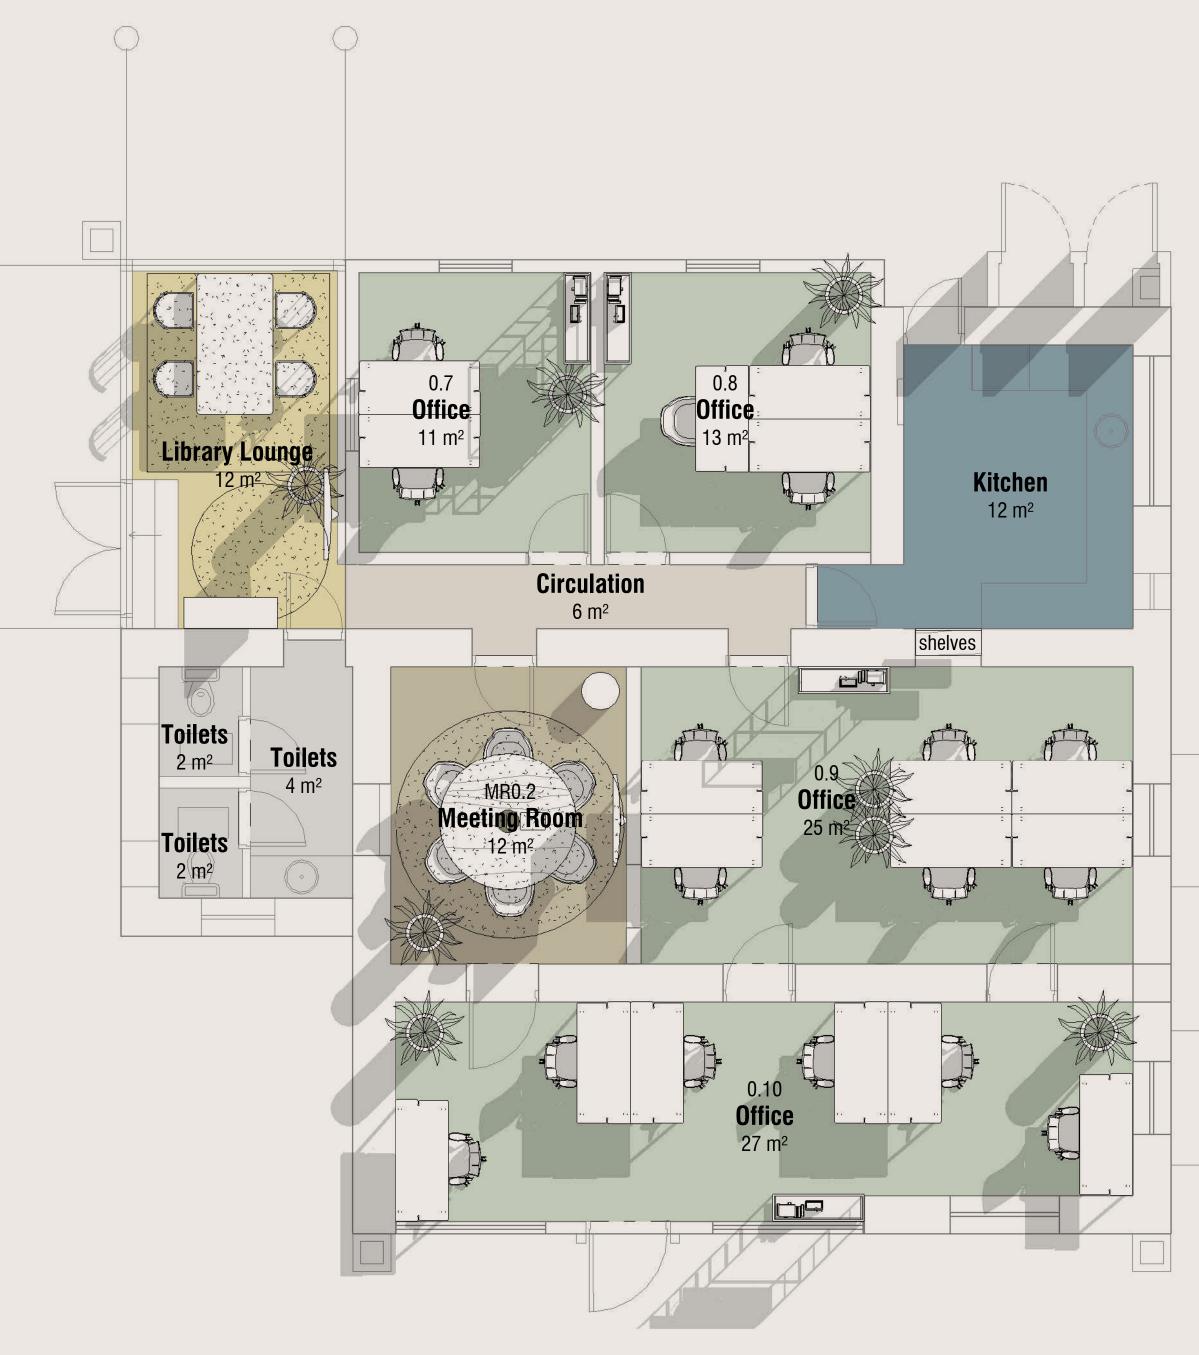

### **Block A**

### **Block B**

We provide fully serviced private offices, individual seats and meeting rooms to ensure that you have the space you need to work, collaborate and meet with clients.