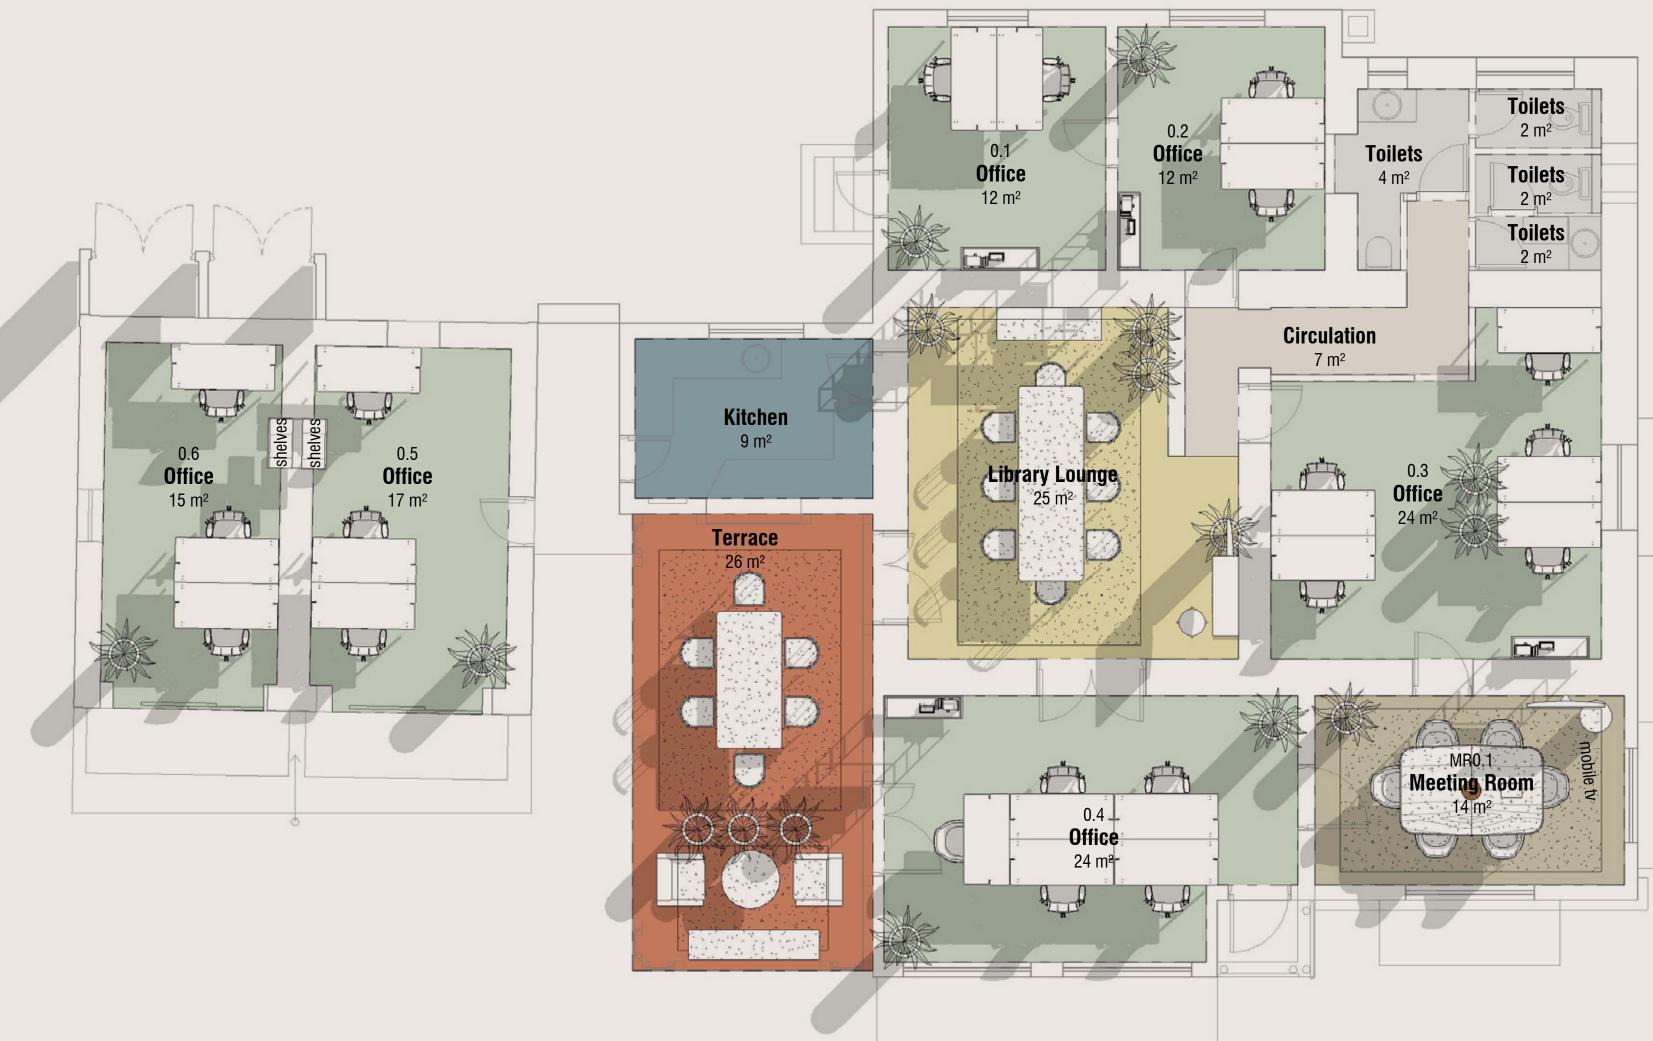

### **Block A**

### **Block B**

We provide fully serviced private offices, individual seats and meeting rooms to ensure that you have the space you need to work, collaborate and meet with clients.