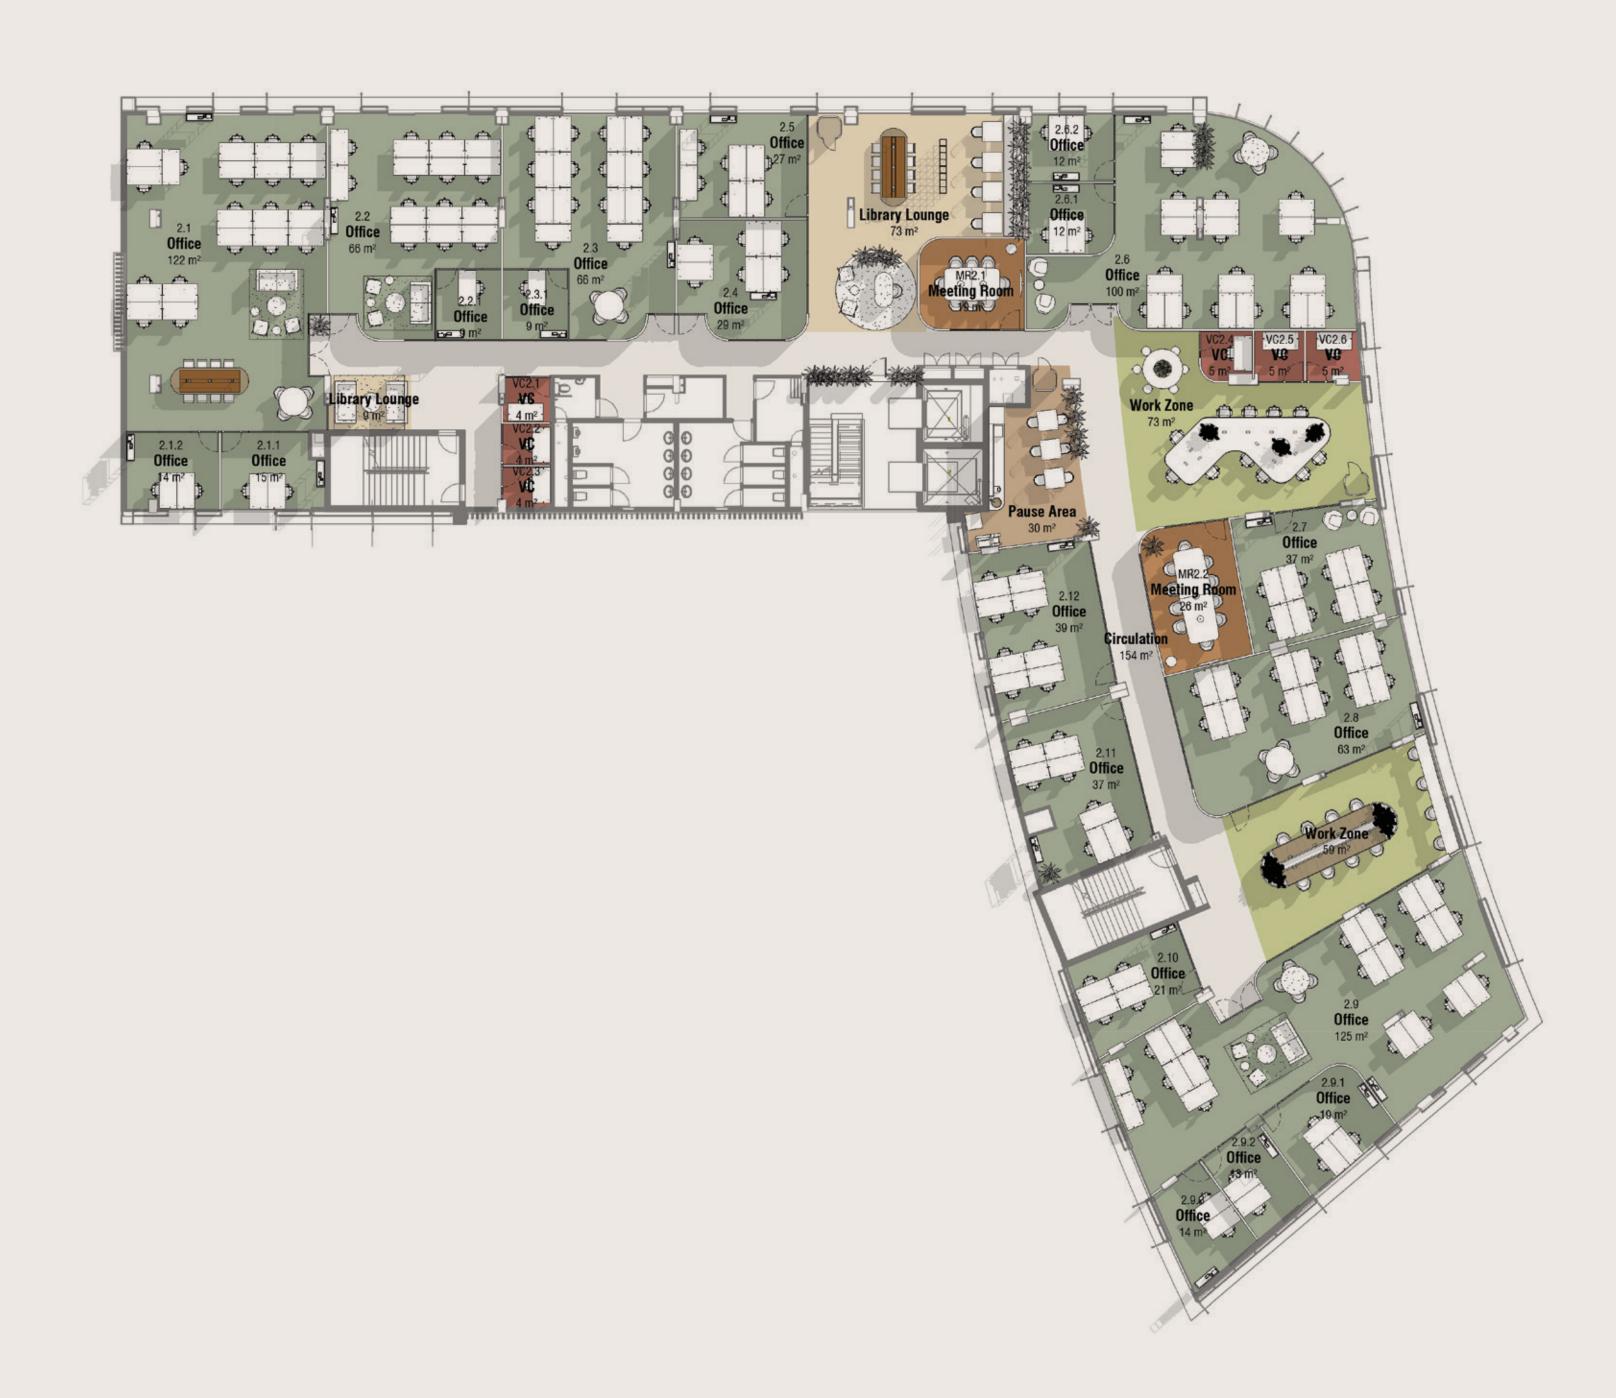

# Our space spans over two floors and features:

45 private offices spaces with customisable layout

2 boardrooms

**5** meeting rooms

10 video conference booths

2 kitchenettes

Shared workzones

# An array of amenities for a seamless work experience

Top notch meeting rooms

Enterprise-grade network connectivity & security

IT & technical support

Free access to Video conference booths

Top of range ICT equipments