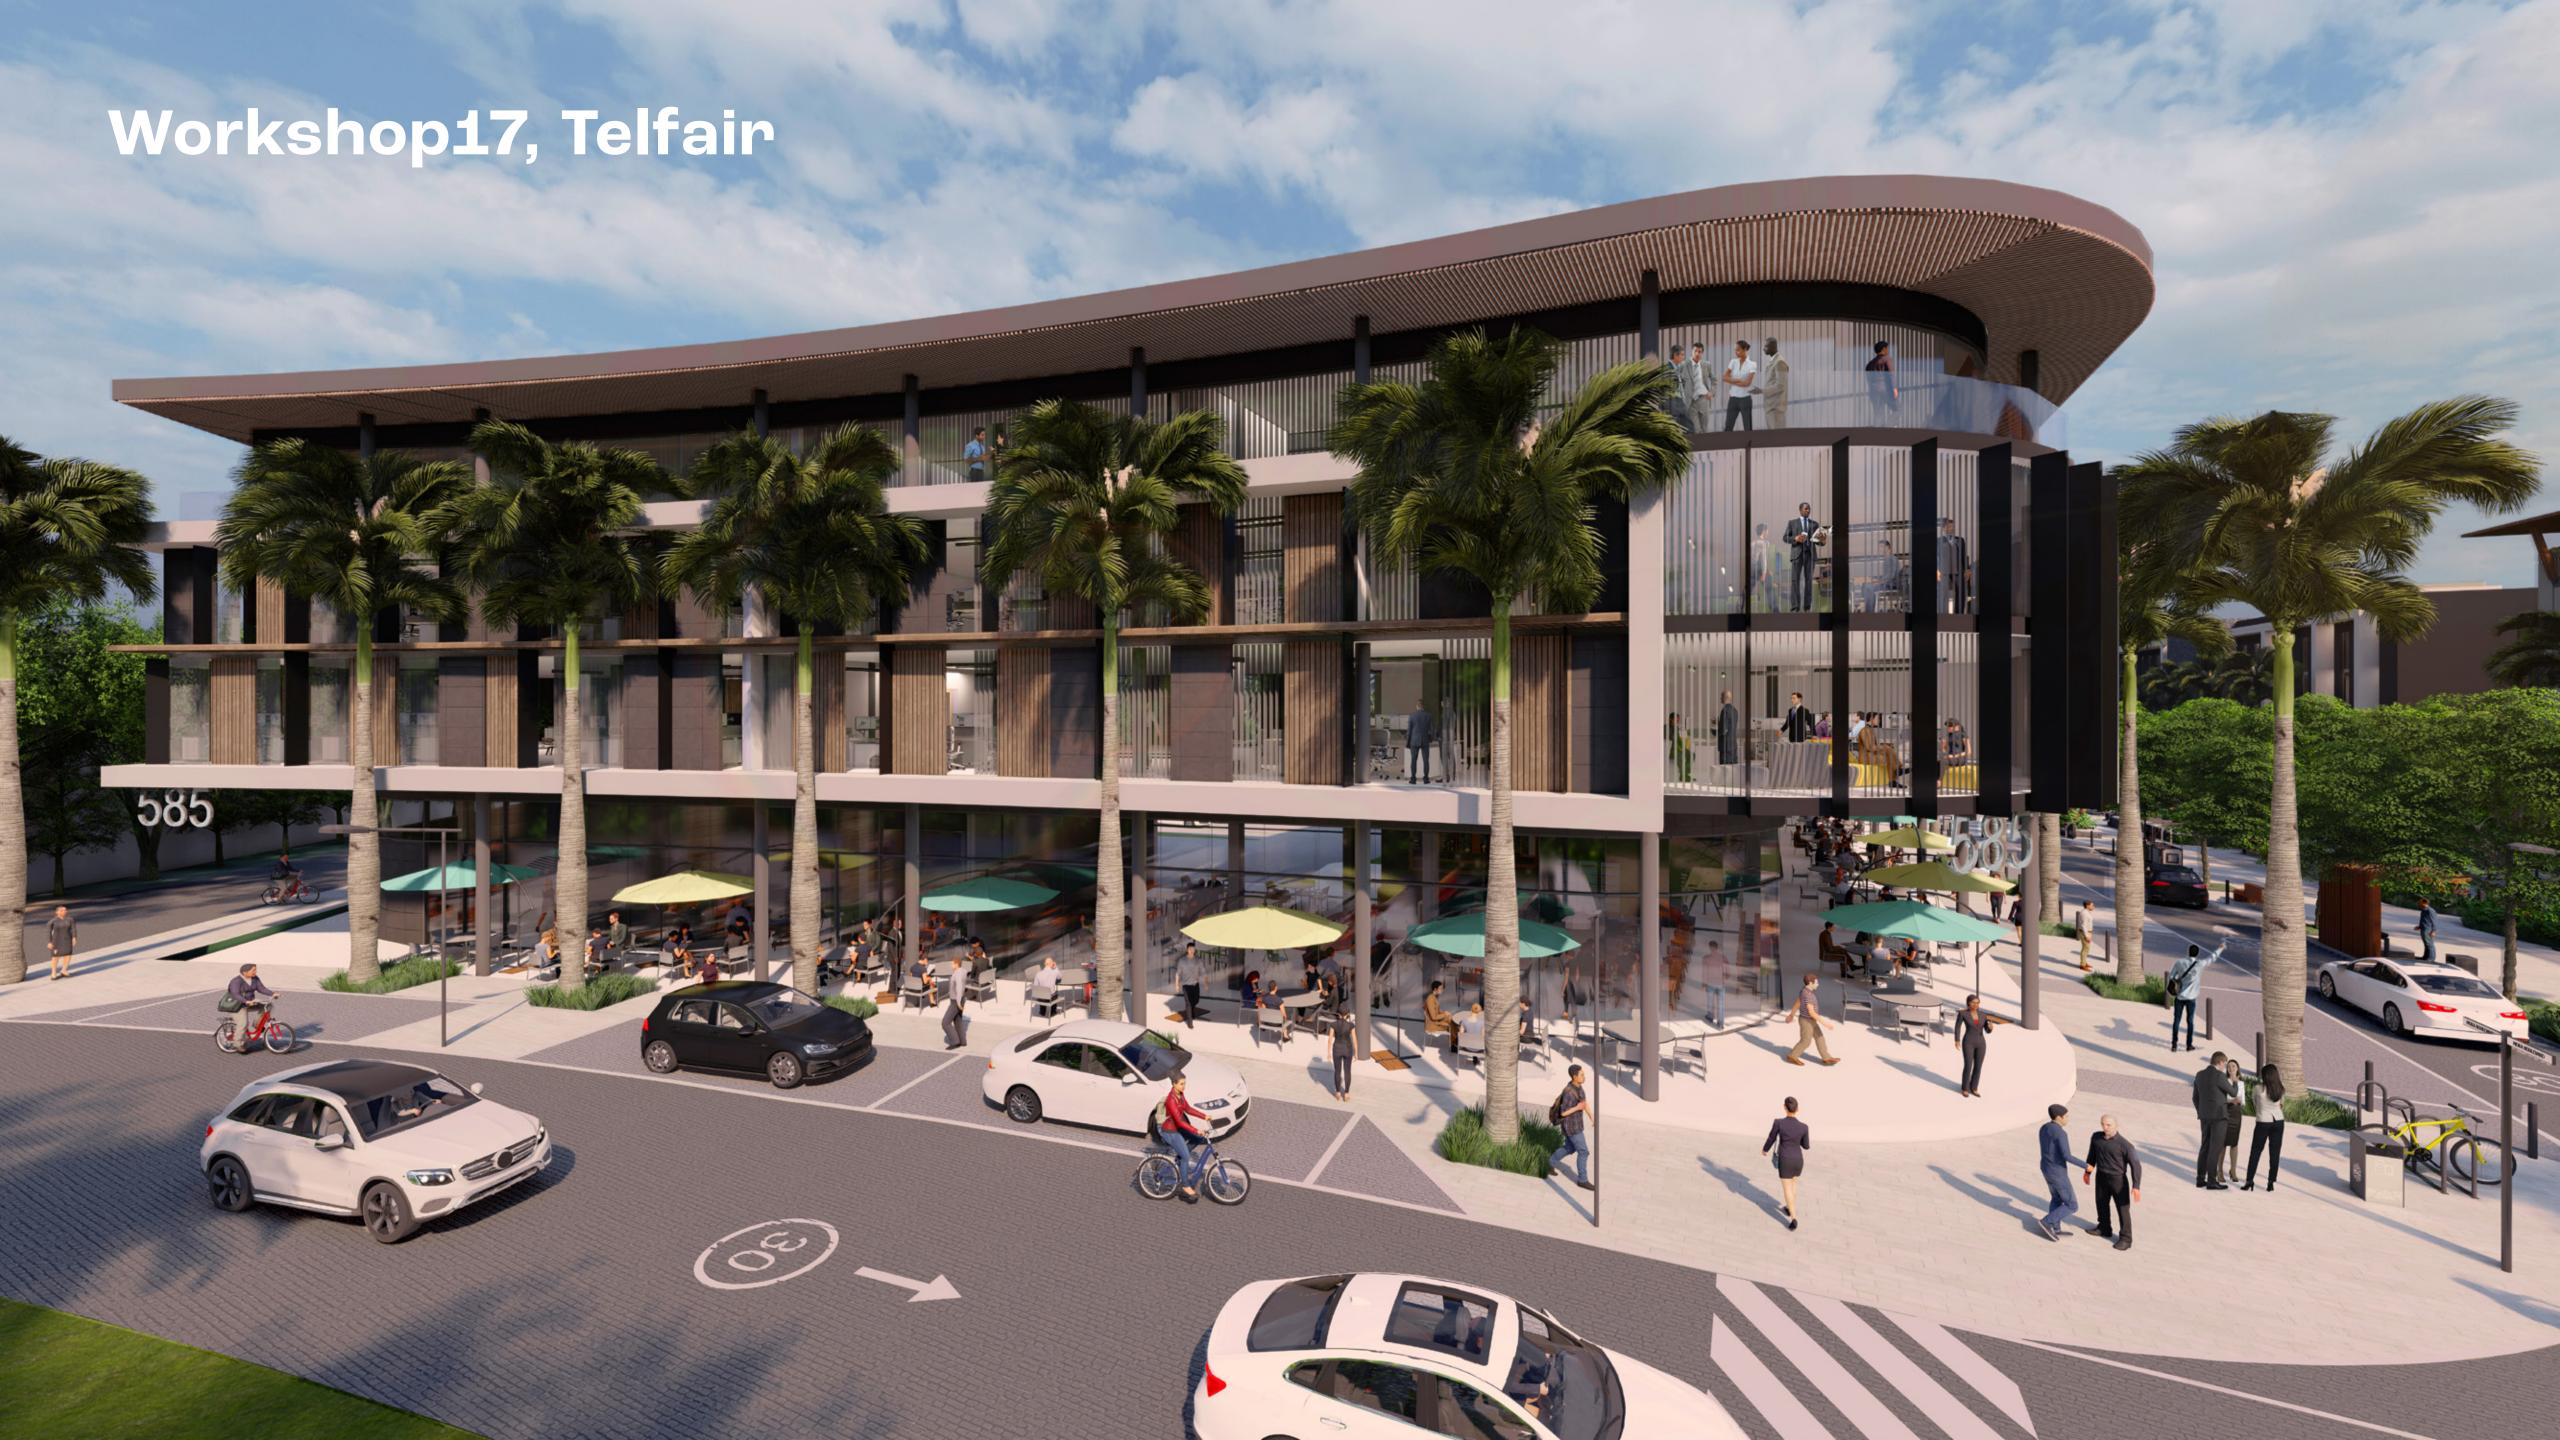

# WORKSHOP17 Telfair

# A modern coworking space ideally located in the centre of Mauritius

Workshop17 Telfair is ideally located in Telfair, Moka, between the country's two motorways and easily accessible with an upcoming metro station in 2024.