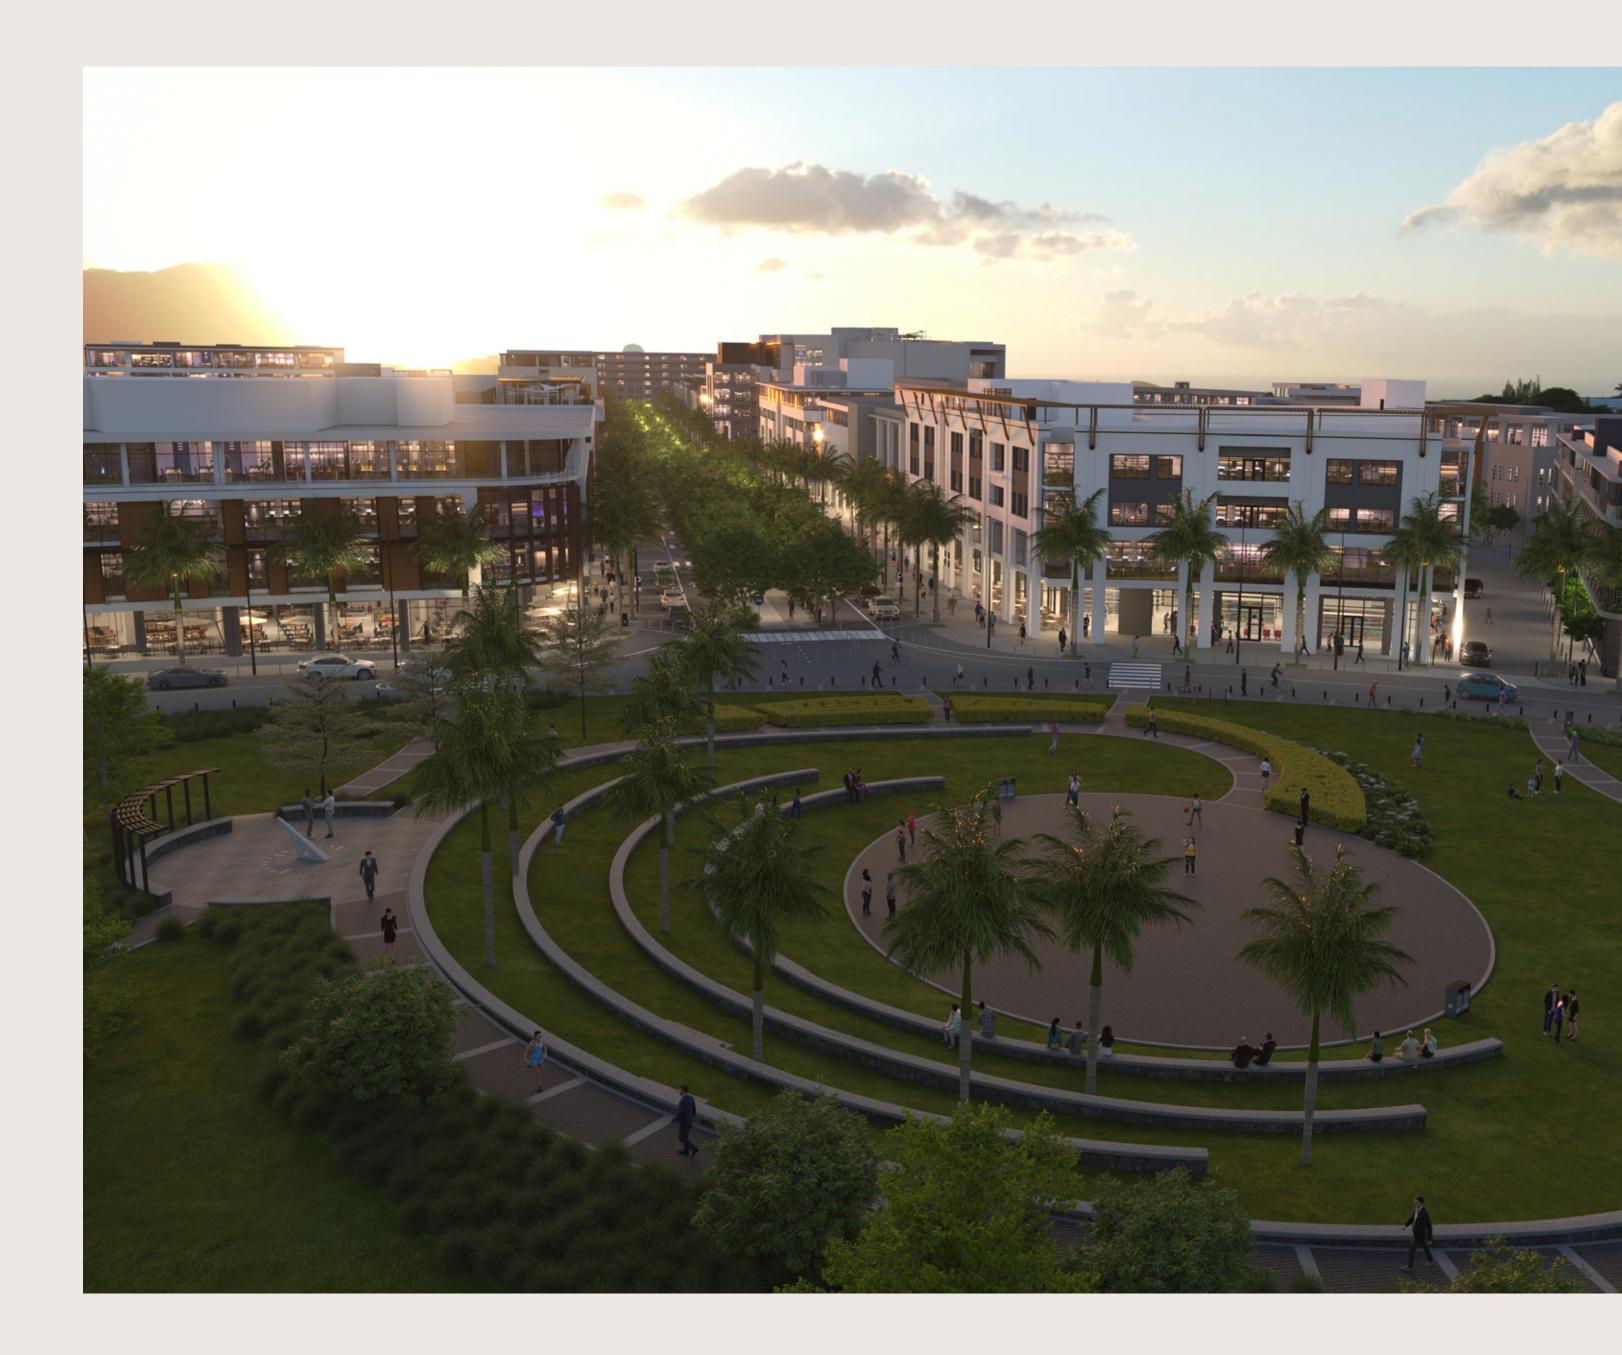

# A modern coworking space ideally located in the centre of Mauritius

Workshop17 Telfair is ideally located in Telfair, Moka, between the country's two motorways and easily accessible with an upcoming metro station in 2024.

# Why choose Workshop17 Telfair for your business

### Strategic location between the

between the country's main motorway's

# Improved accessibility metro station

coming in 2024

Green
buildings
with LEED
certification

70% of the purchasing power & 40% of the work force in Moka

24/7 lifestyle with restaurants, bars & shops on the ground floor

A business conducive environment

Redundant internet connection

Plenty of parking

spaces both on grade and in the superbasement