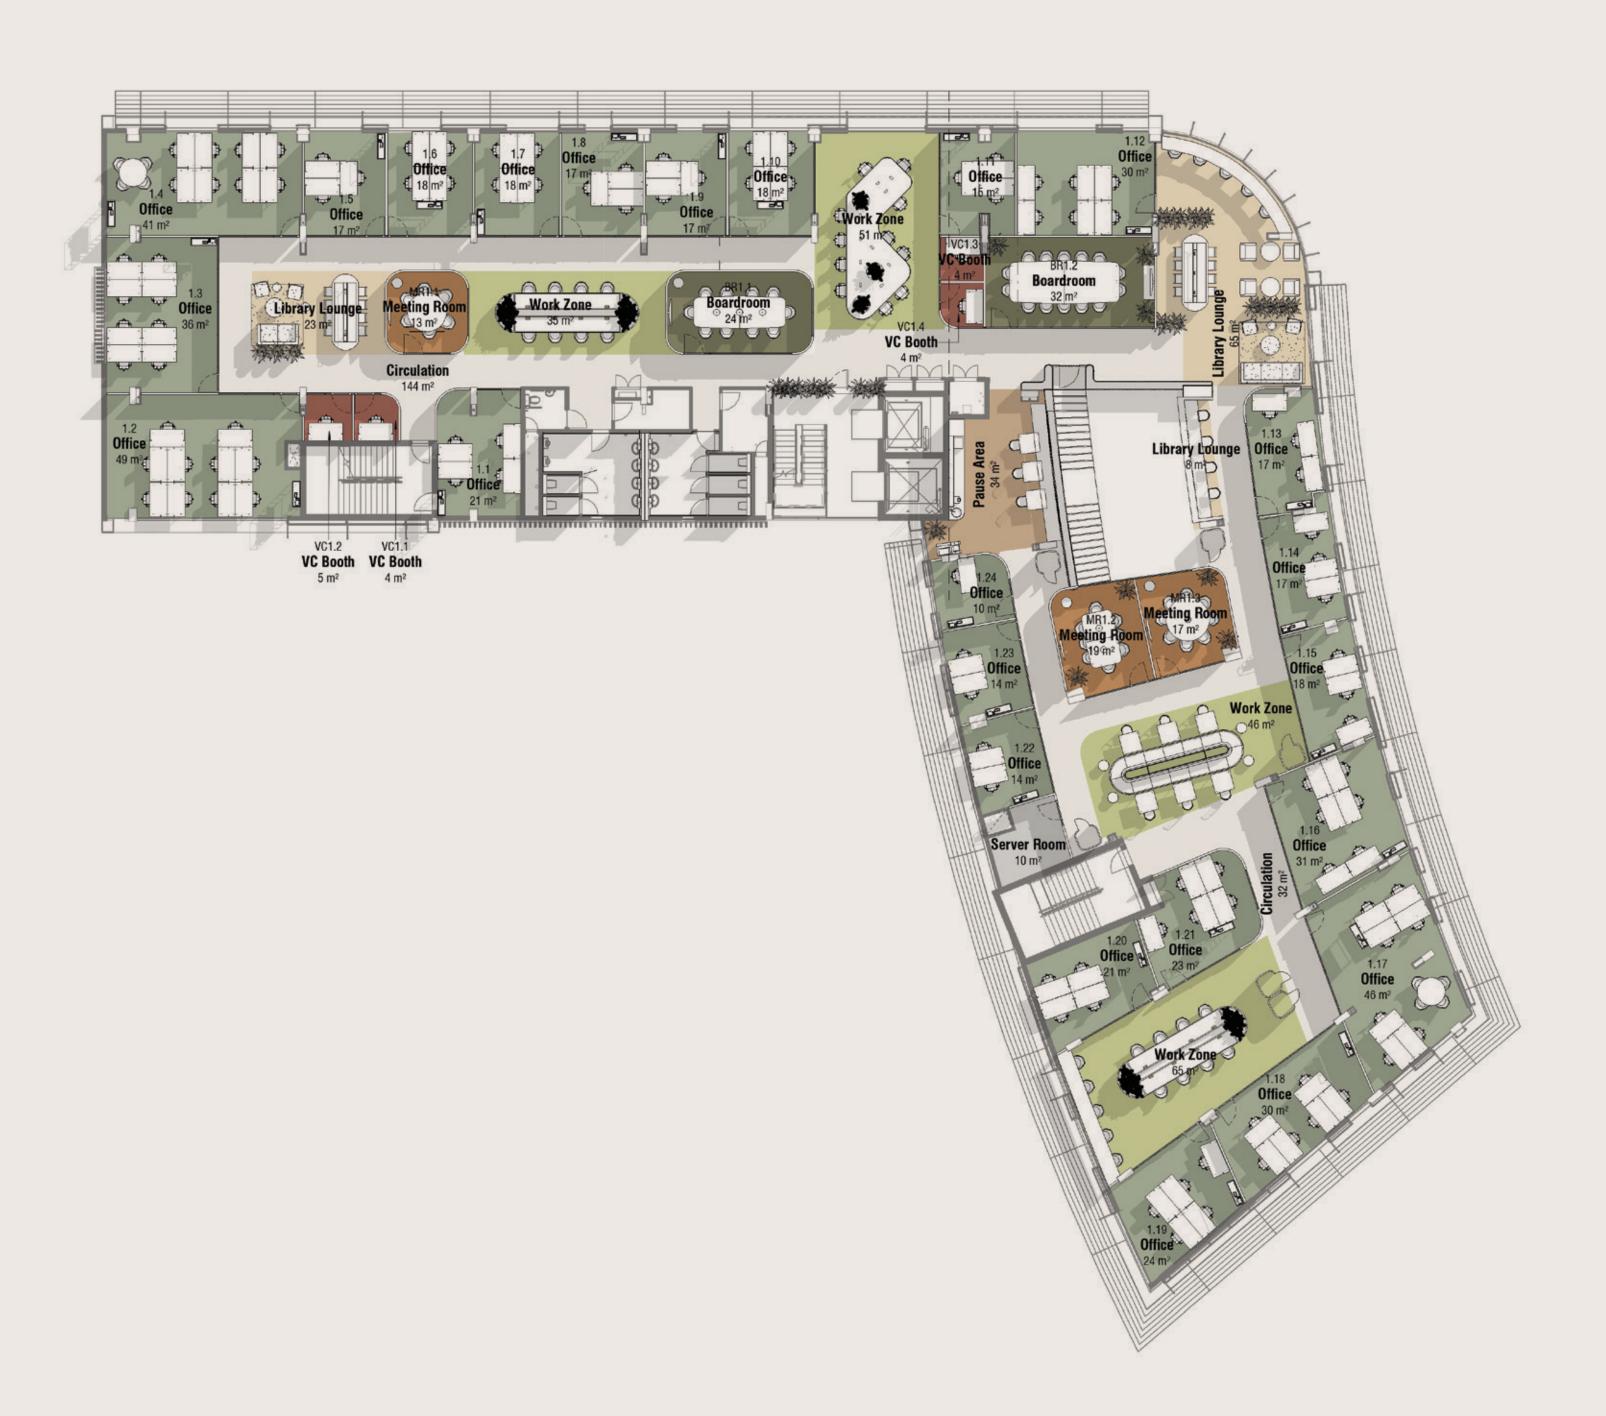

# Our space spans over two floors and features:

45 private offices spaces with customisable layout

2 boardrooms

**5** meeting rooms

10 video conference booths

2 kitchenettes

Shared workzones

# An array of amenities for a seamless work experience

Top notch meeting rooms

Enterprise-grade network connectivity & security

IT & technical support

Free access to Video conference booths

Top of range ICT equipments