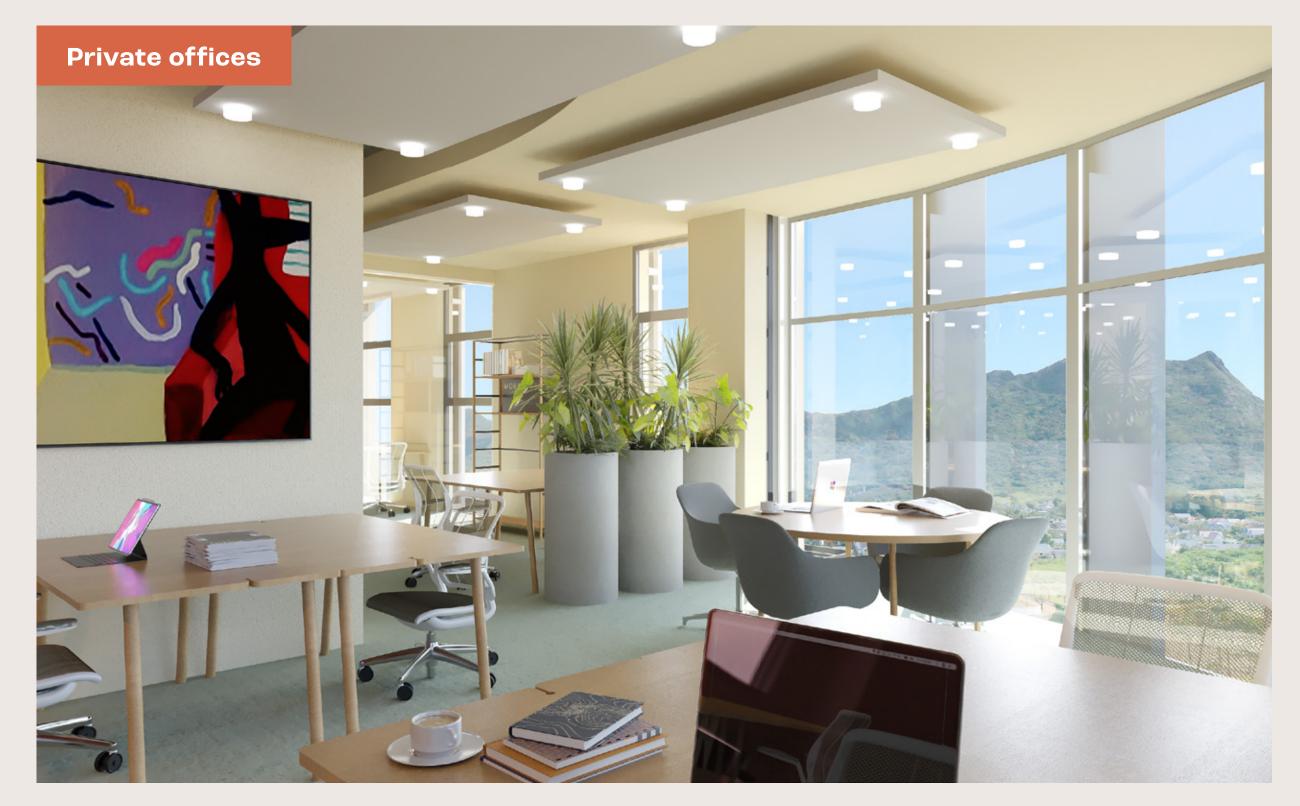

# Our space spans over two floors and features:

45 private offices spaces with customisable layout

2 boardrooms

**5** meeting rooms

10 video conference booths

2 kitchenettes

Shared workzones

### Look and feel