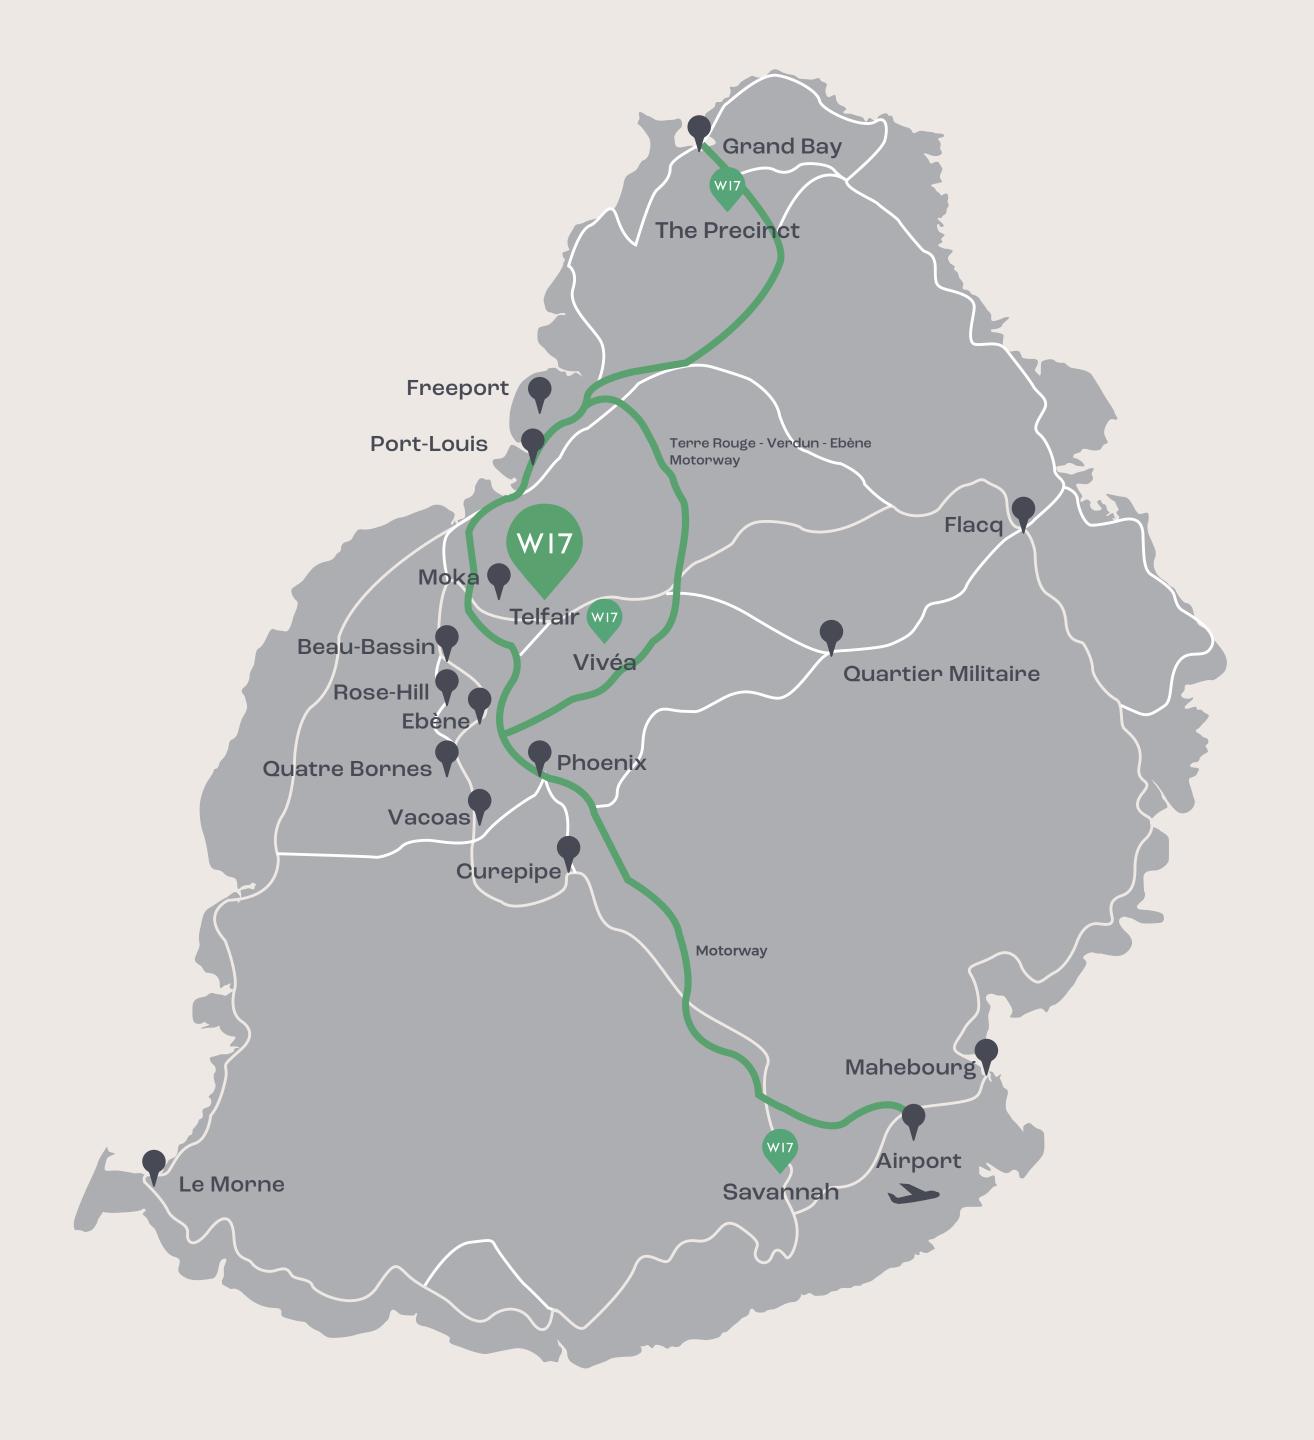

# A modern coworking space ideally located in the centre of Mauritius

Workshop17 Telfair is ideally located in Telfair, Moka, between the country's two motorways and easily accessible with an upcoming metro station in 2024.

### Strategic location between the

between the country's main motorway's

### Our locations in Mauritius

Workshop17 at Vivéa, Moka

Workshop17 at The Precinct, Grand Baie

Workshop17 at Savannah, Gros Bois