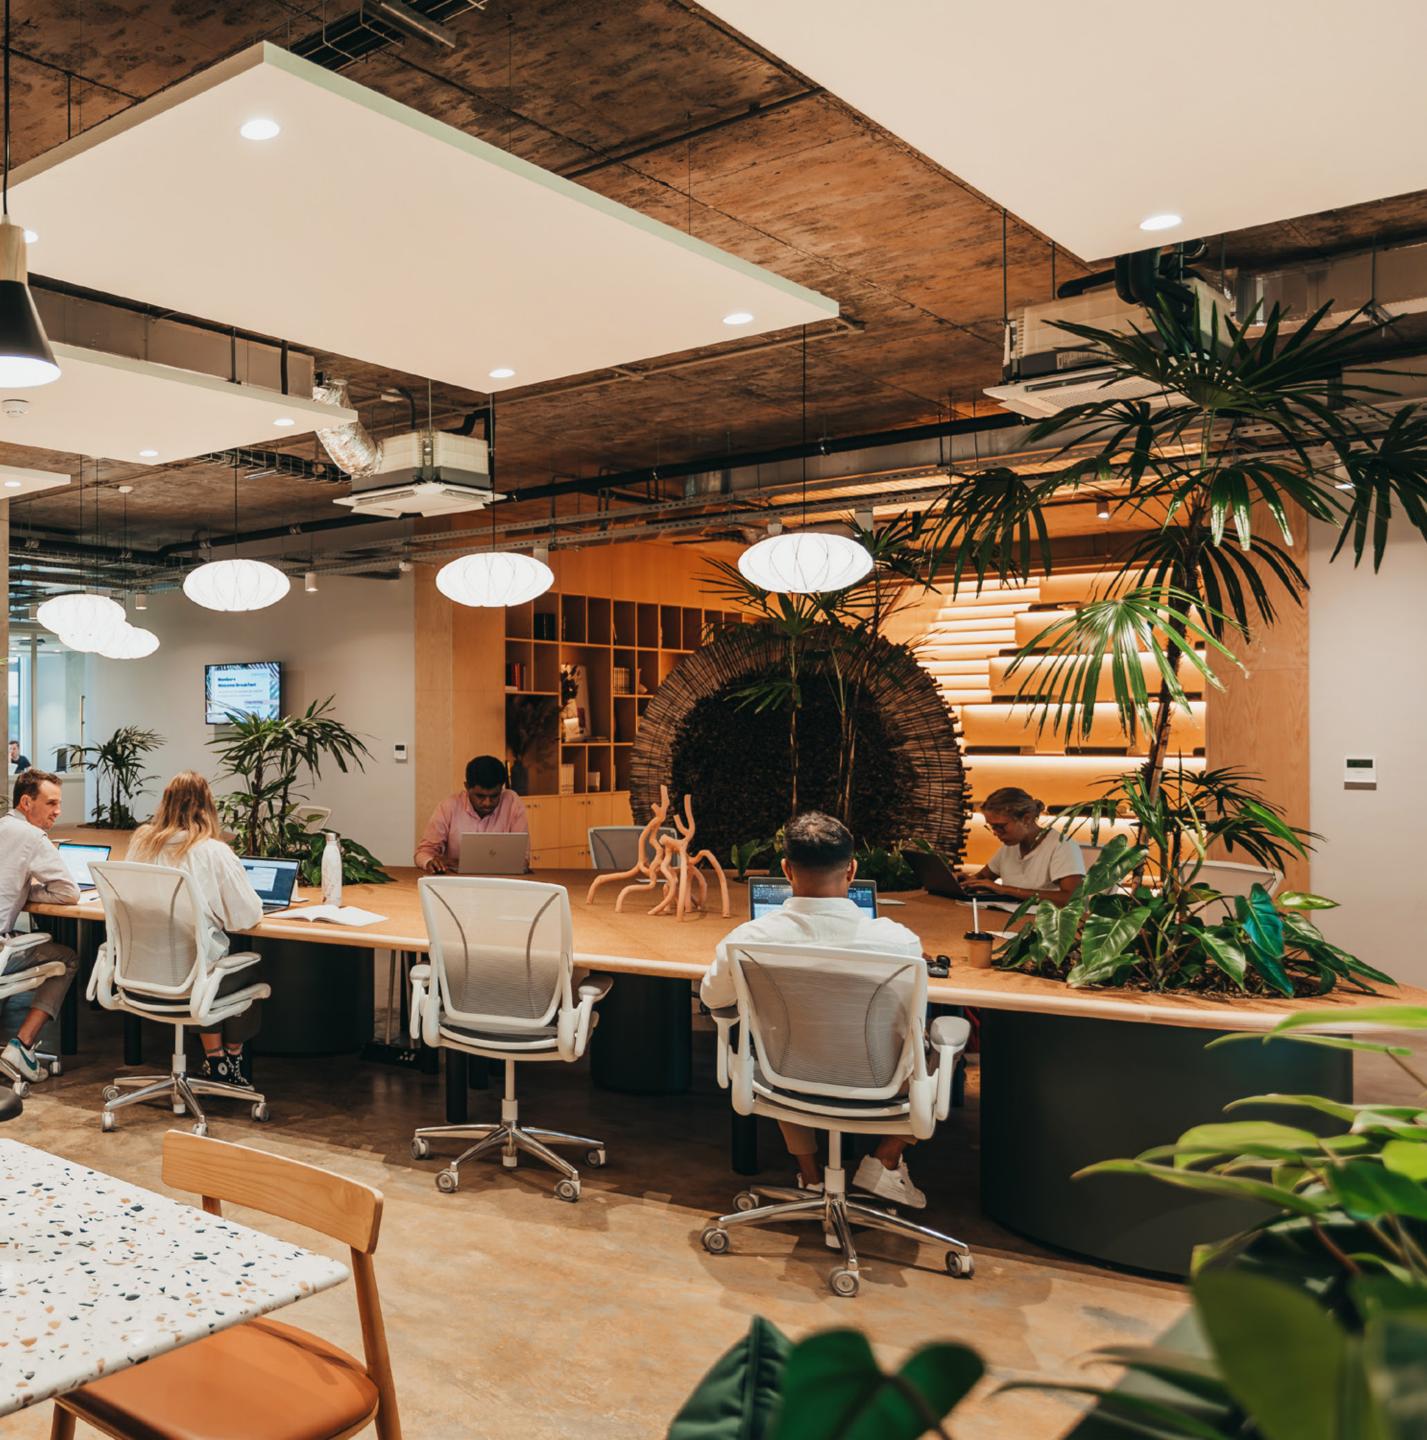

#### WHAT

Workshop17 designs, builds and manages workspaces that provide our members with fully serviced office solutions that are flexible, friction free, comfortable and technologically advanced.

### HOW

All our locations offer adaptable workspace solutions that suit our members' needs:

- A beautiful range of comfortable and ergonomic shared spaces, from cafés, boardrooms and event space, hot-desking areas to dedicated offices.
- Fast uncapped WIFI, with a logistics hub for e-commerce and IT support.
- Member-only access to our software platform for booking spaces, access control, internet management and a wallet system.
- Workshop17 community networking and community events
- Close proximity to shopping, schooling, transport and living amenities.