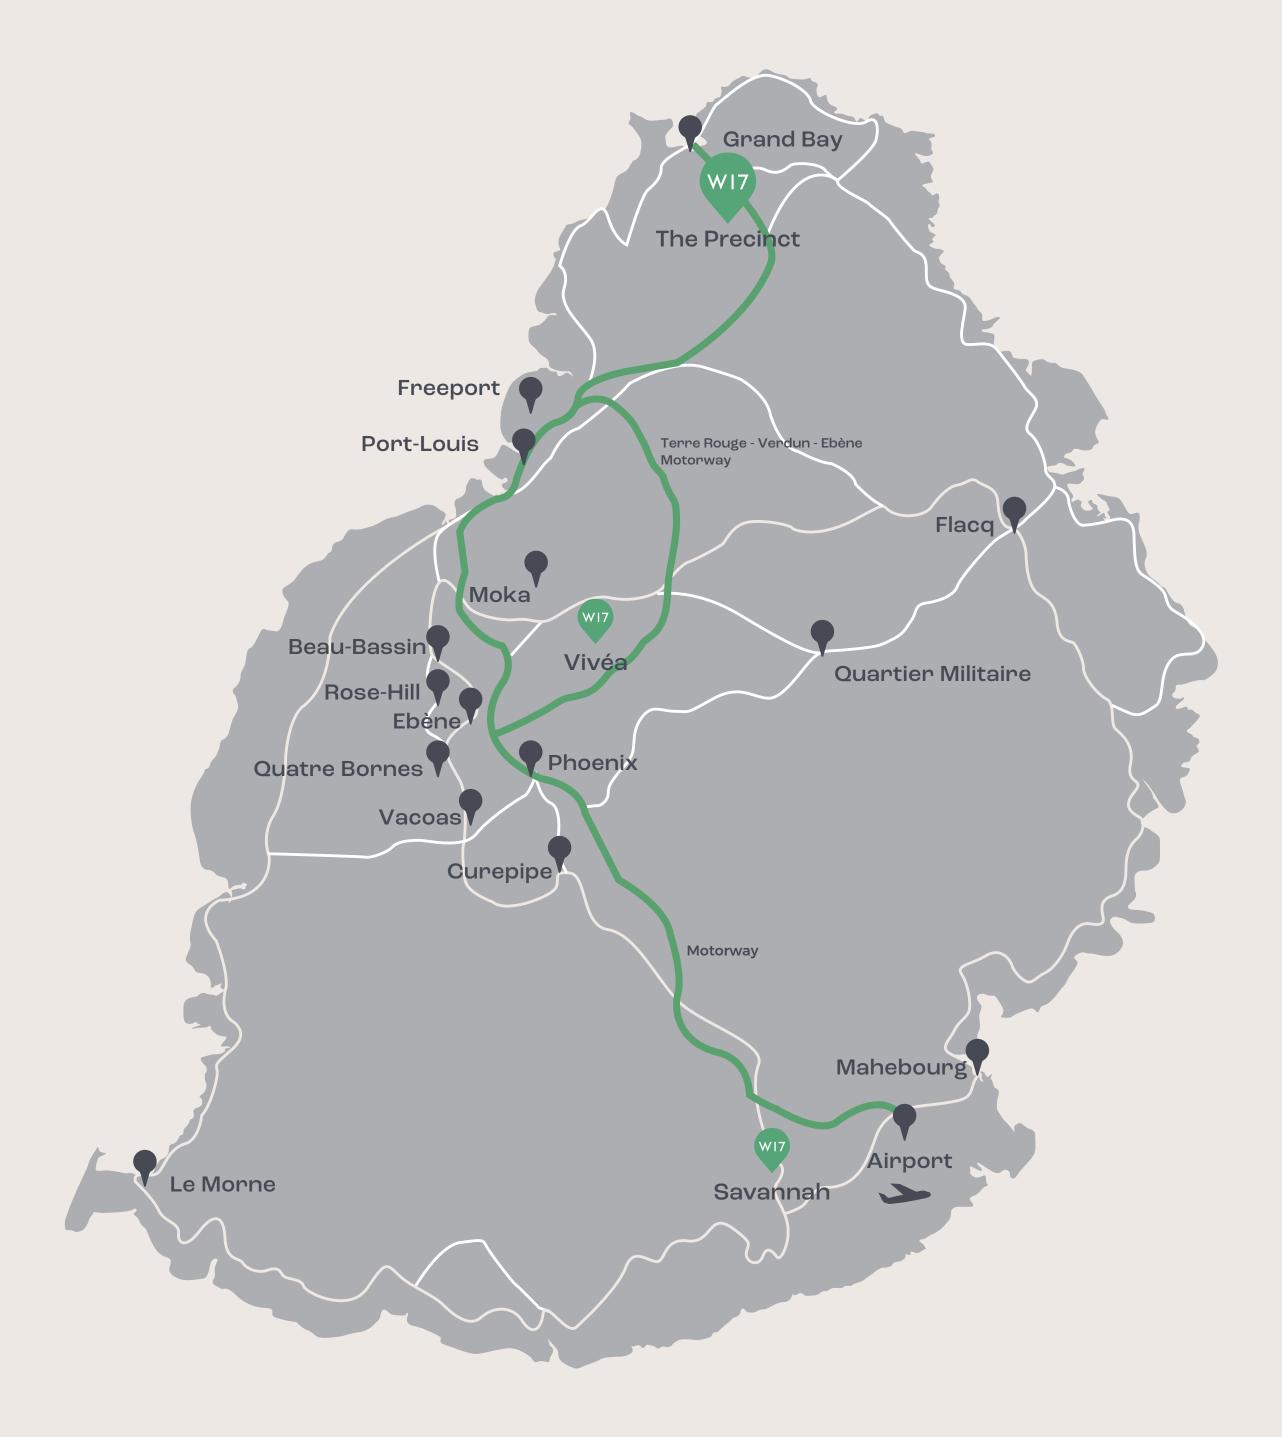

### Workshop17 The Precinct, Grand Baie

The precinct is trategically located at the entrance of Grand Baie, in the north of Mauritius.

At the heart of the project is its accessibility, offering exceptional connectivity and convenience to all businesses located within the office park.

### **Our locations in Mauritius**

### Workshop17 at The Precinct, Grand Baie