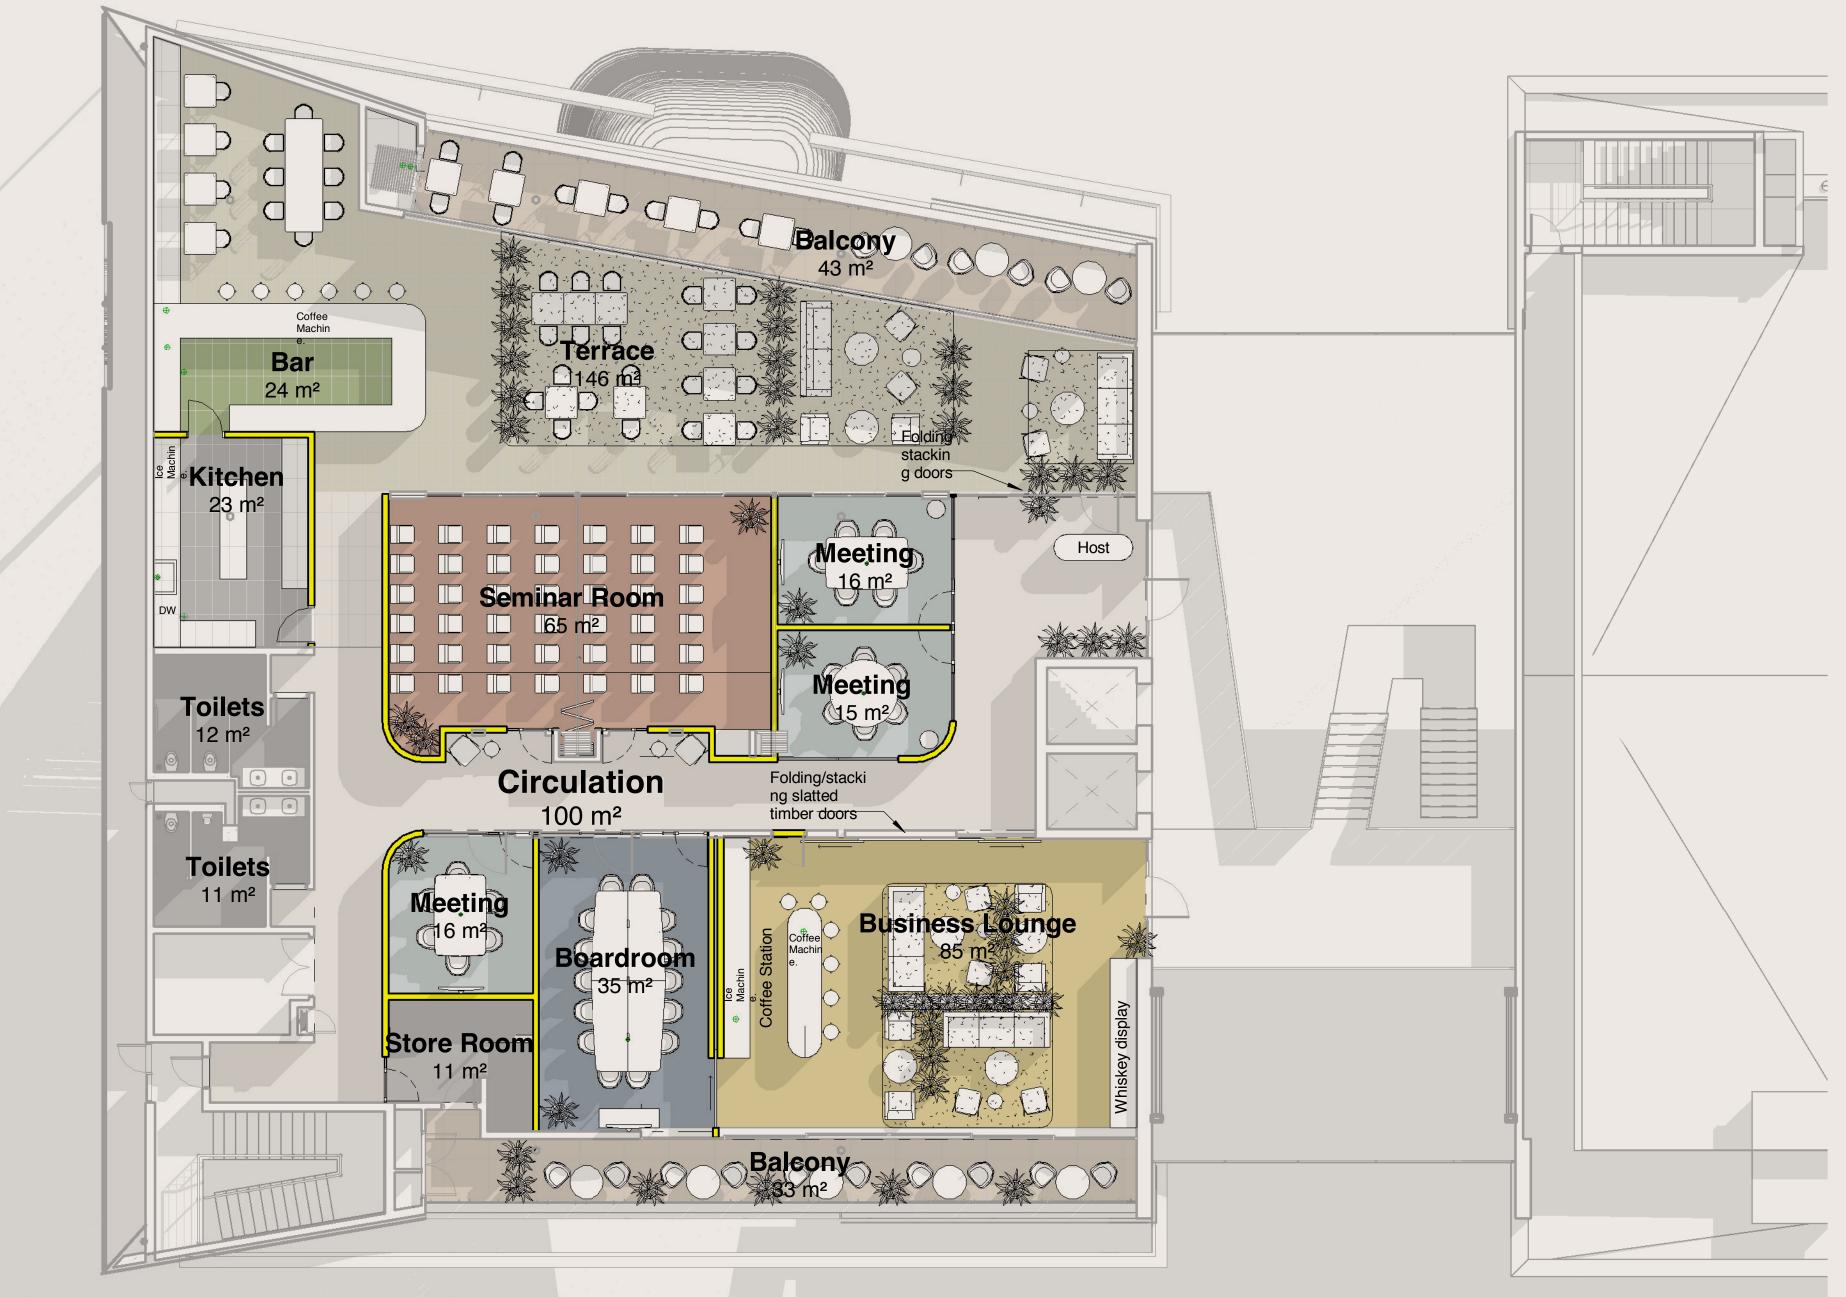

### **Our space** FOURTH FLOOR

Located on the ground, first and fourth floors, Workshop17 is fully equipped to offer a variety of flexible work, meeting and eventing solutions for start-ups, SME's and enterprise clients. We have created a space which has been well considered and expertly adapted to 'the new way of working' with an integrated offering ranging from rentable desks and individual work pods to fully serviced business suites.

### **Shared Amenities**

Sky Bar with panoramic views of Grand Baie.

Ample collaboration, pause, social and meeting areas.

VC booths and concentration pods

Access to shared boardroom and conference facilities.

Seminar Rooms and eventing space.

On-site eatery with an extensive outdoor deck.

Bicycle parking, showers and change rooms for cyclists.

Security provided at each entrance to the building

Ample parking

Business lounge