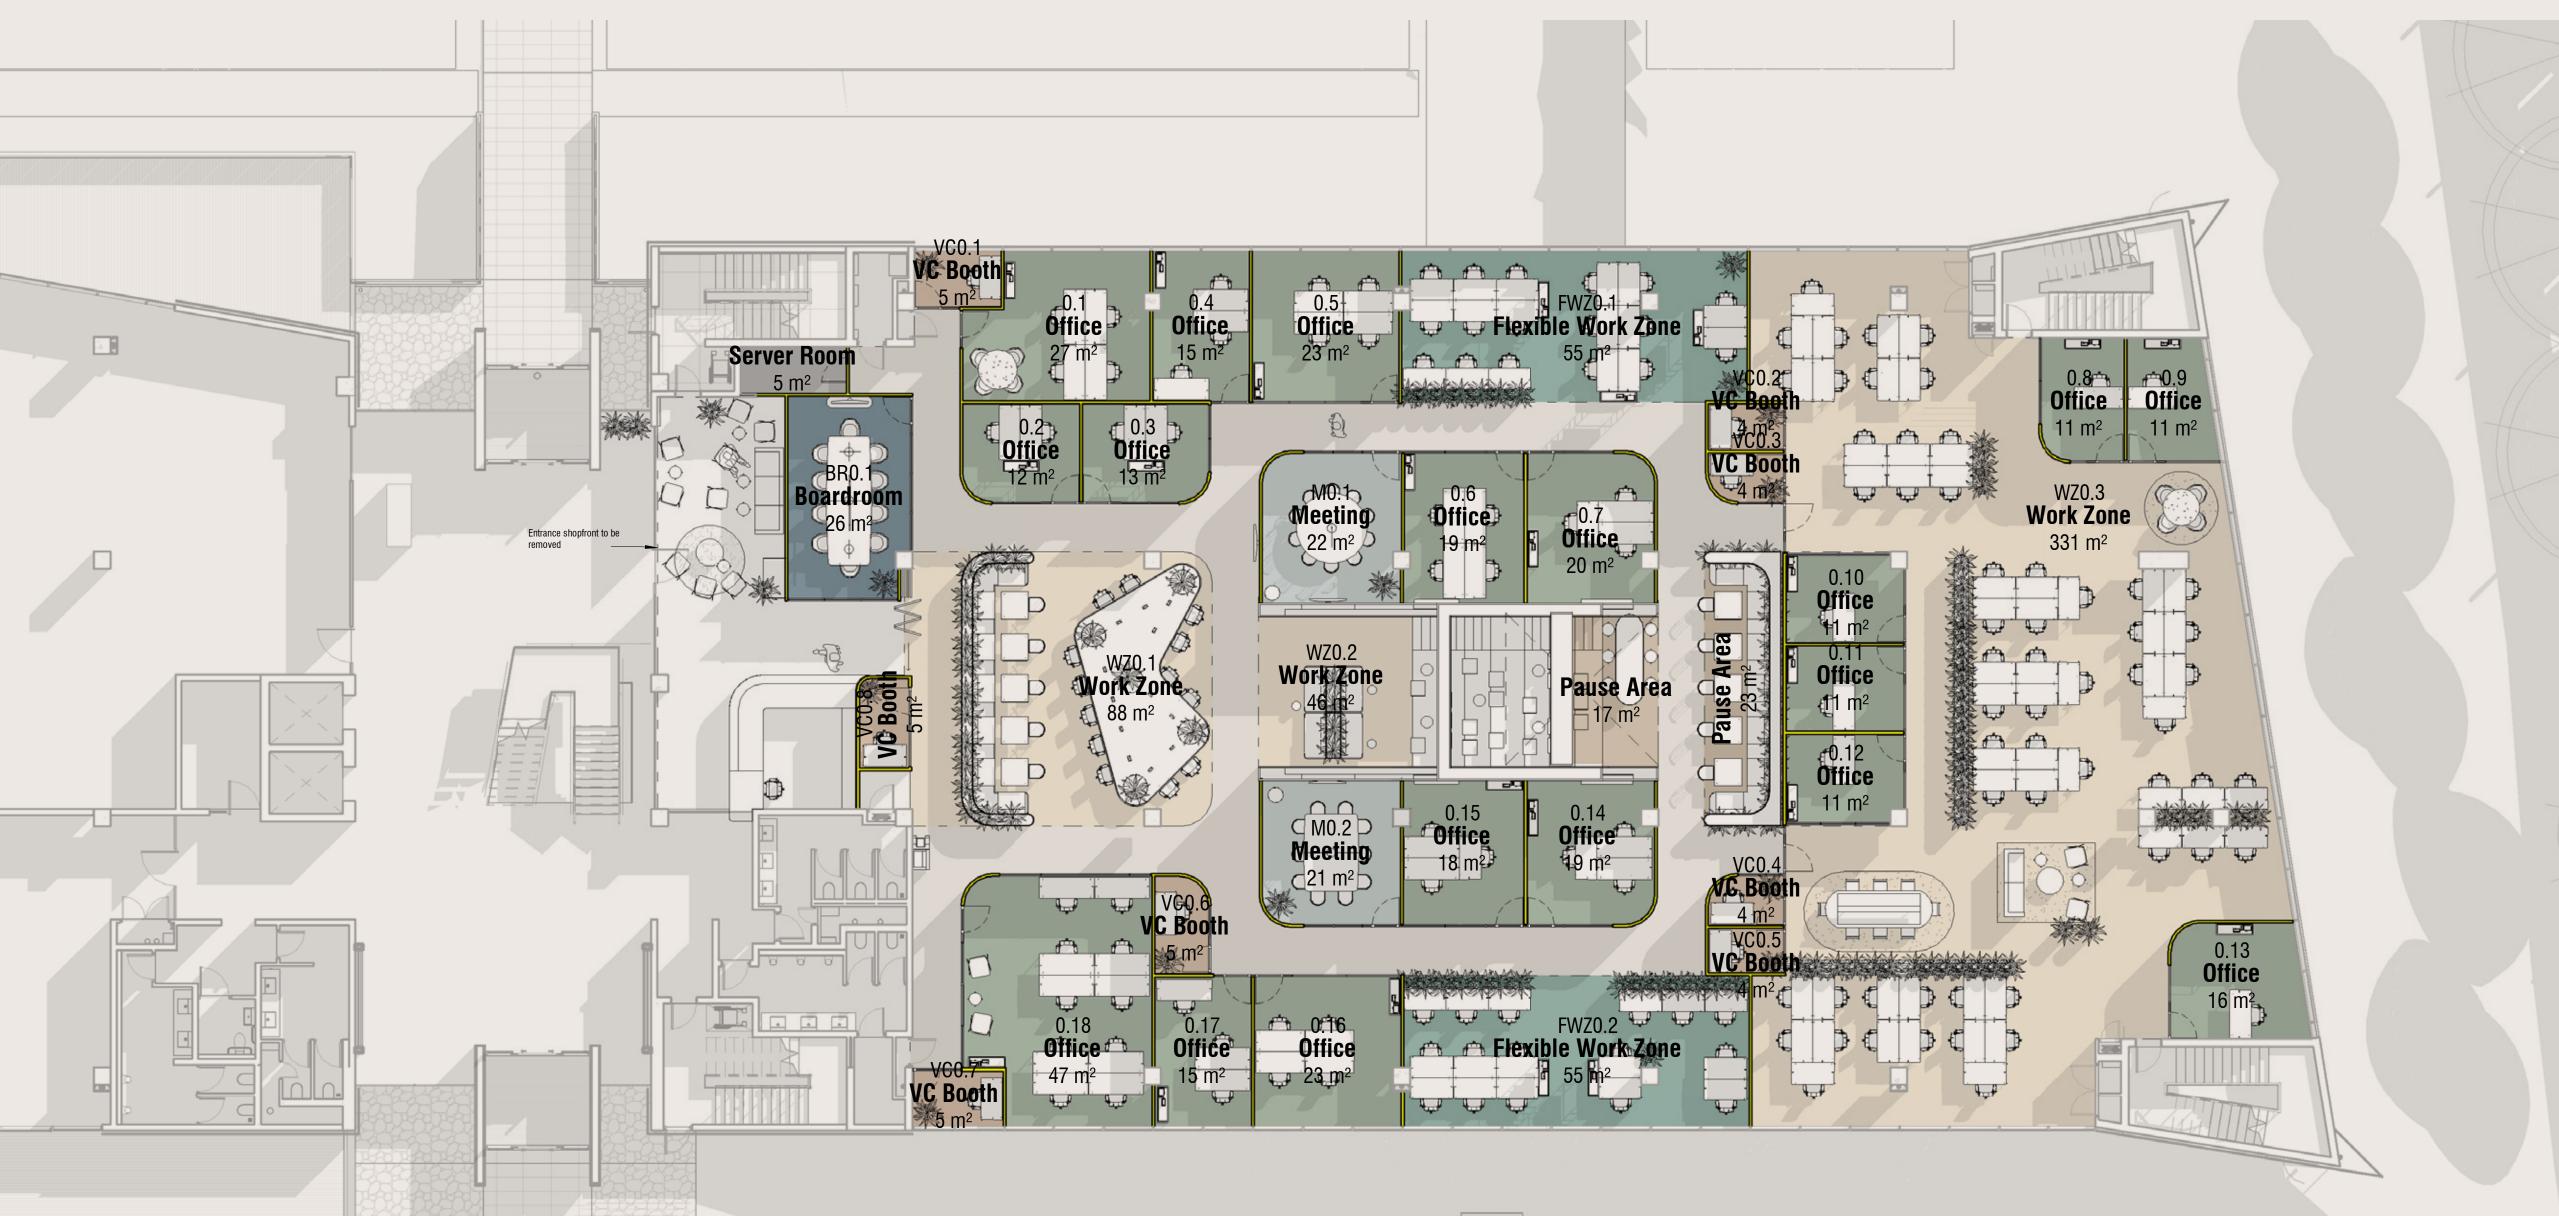

### **Our space** GROUND FLOOR

### **Our space** FOURTH FLOOR

Located on the ground, first and fourth floors, Workshop17 is fully equipped to offer a variety of flexible work, meeting and eventing solutions for start-ups, SME's and enterprise clients. We have created a space which has been well considered and expertly adapted to 'the new way of working' with an integrated offering ranging from rentable desks and individual work pods to fully serviced business suites.

### **Our space**