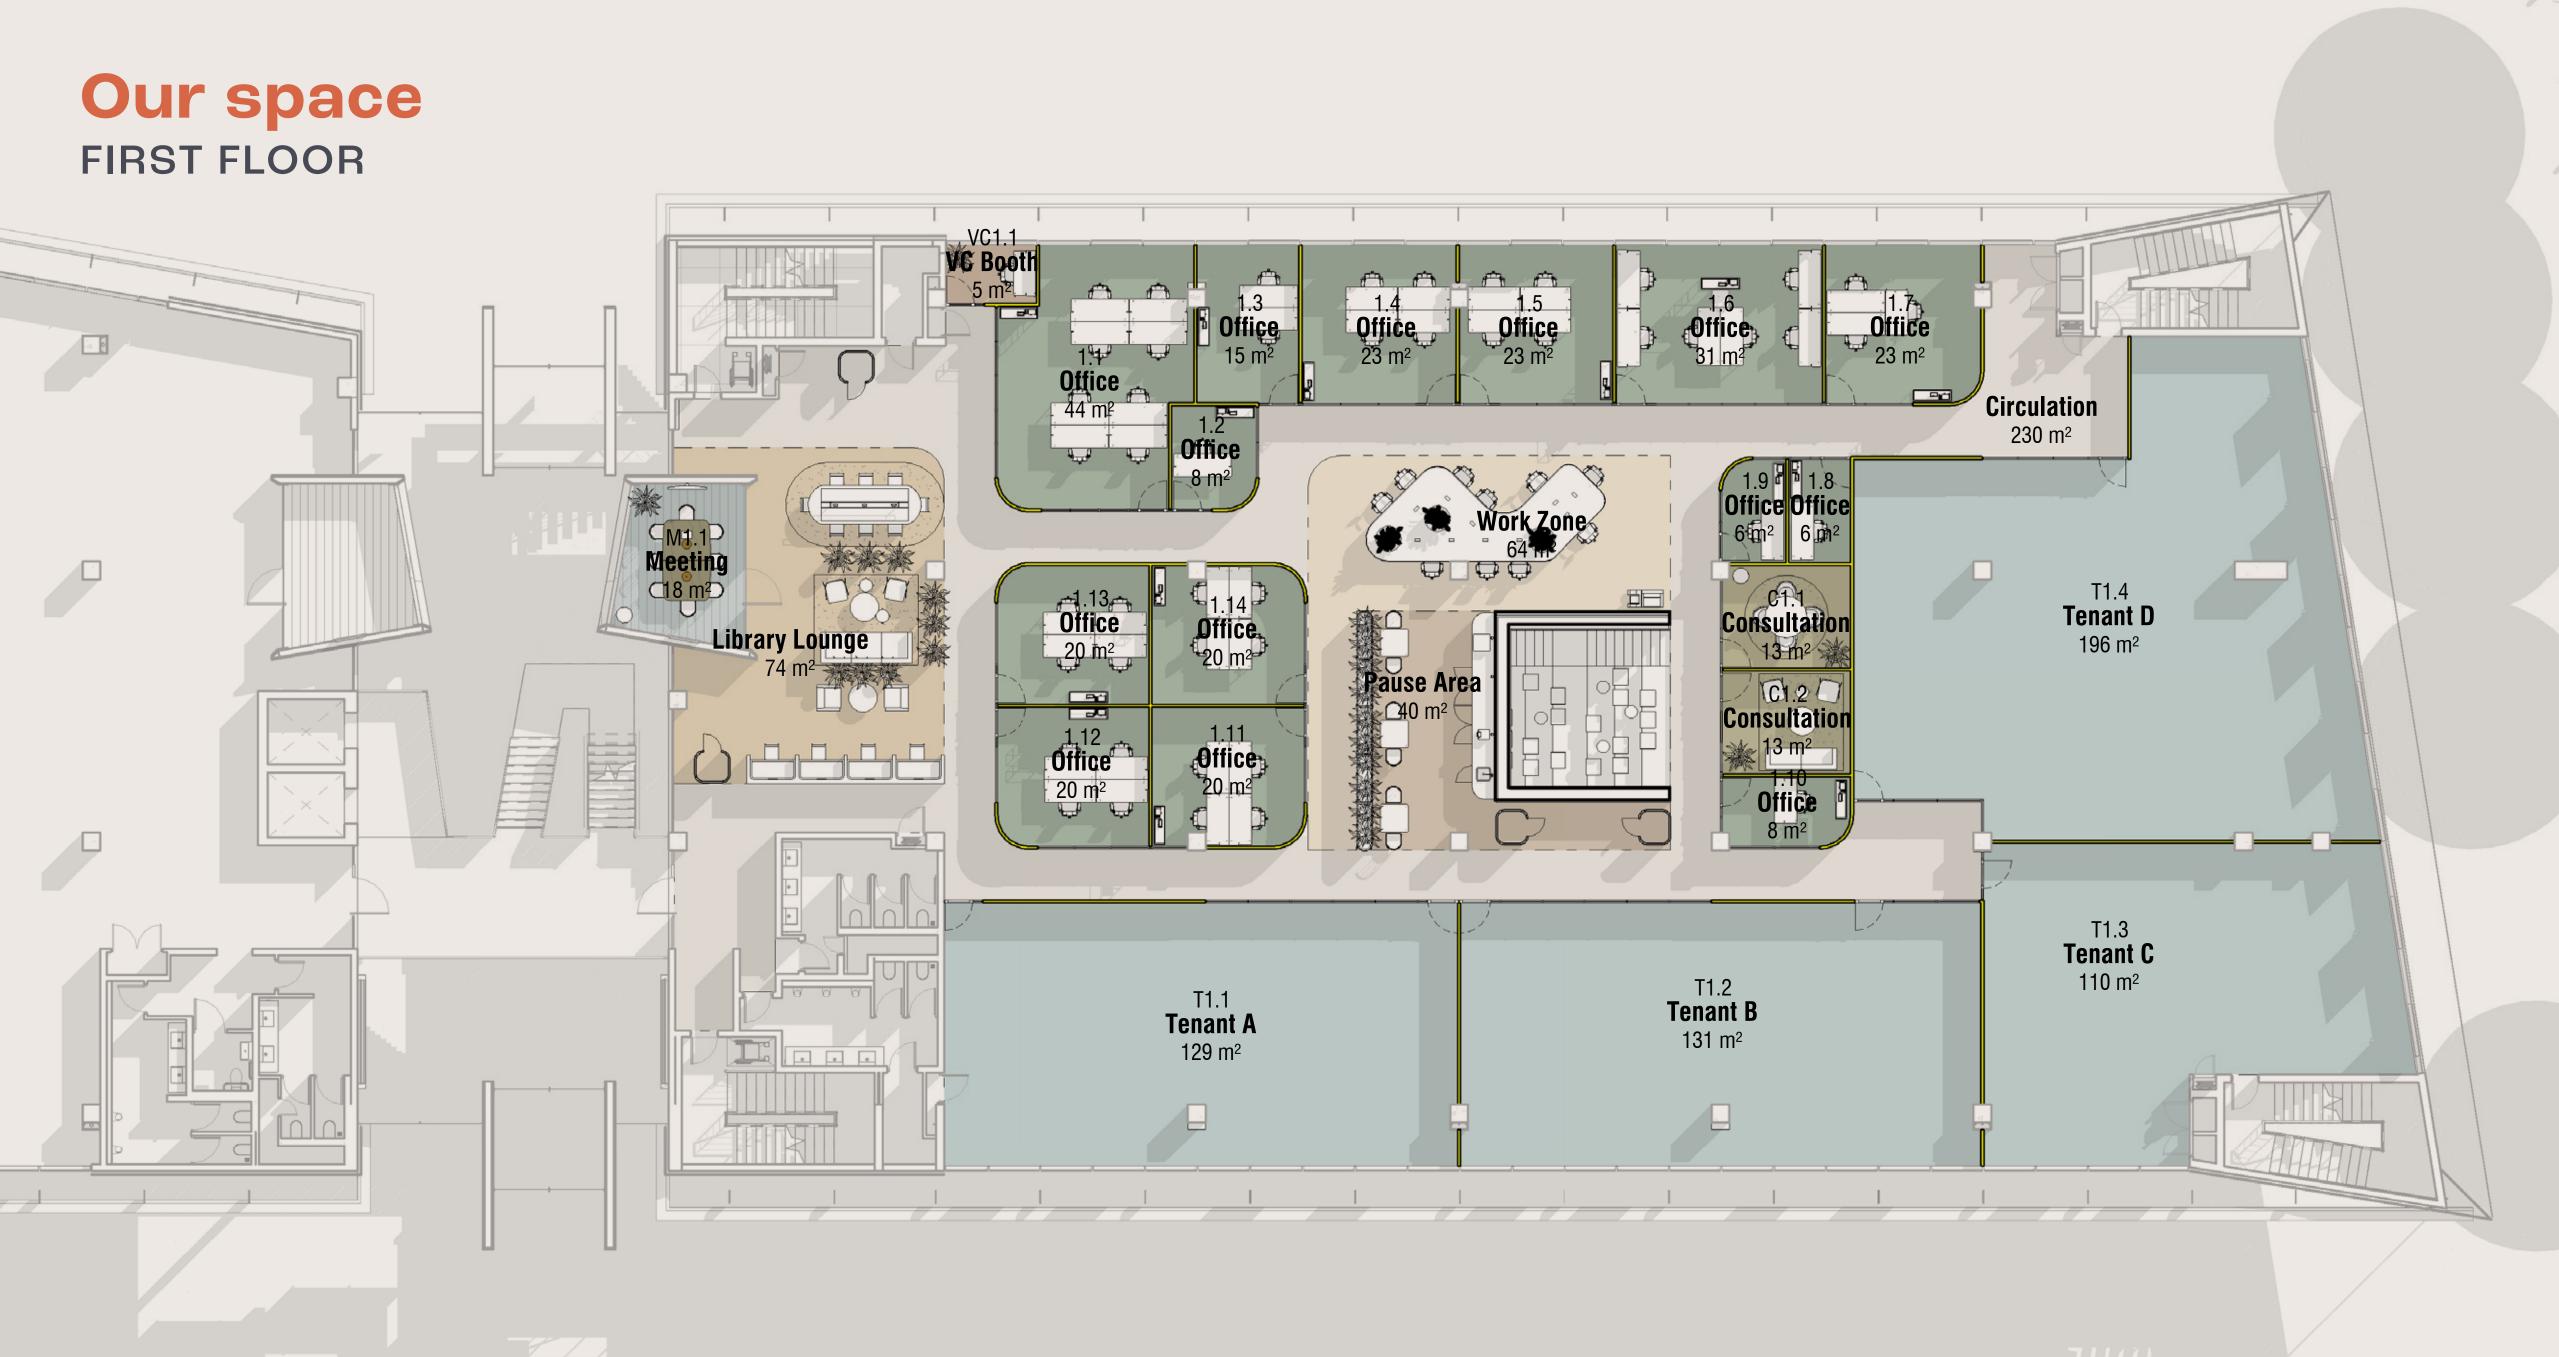

beautiful range of comfortable and ergonomic shared spaces, from cafés, boardrooms and event space, hot-desking areas to dedicated offices.
- Fast uncapped WIFI, with a logistics hub for e-commerce and IT support.
- Member-only access to our software platform for booking spaces, access control, internet management and a wallet system.
- Workshop17 community networking and community events
- Close proximity to shopping, schooling, transport and living amenities.







### Workshop17 The Precinct, Grand Baie

The precinct is trategically located at the entrance of Grand Baie, in the north of Mauritius.

At the heart of the project is its accessibility, offering exceptional connectivity and convenience to all businesses located within the office park.





### **Our space** GROUND FLOOR





### **Our space** FOURTH FLOOR





Located on the ground, first and fourth floors, Workshop17 is fully equipped to offer a variety of flexible work, meeting and eventing solutions for start-ups, SME's and enterprise clients. We have created a space which has been well considered and expertly adapted to 'the new way of working' with an integrated offering ranging from rentable desks and individual work pods to fully serviced business suites.

### **Our space**

### **Shared Amenities**



Sky Bar with panoramic views of Grand Baie.



Ample collaboration, pause, social and meeting areas.



VC booths and concentration pods



Access to shared boardroom and conference facilities.



Seminar Rooms and eventing space.



On-site eatery with an extensive outdoor deck.



Bicycle parking, sho